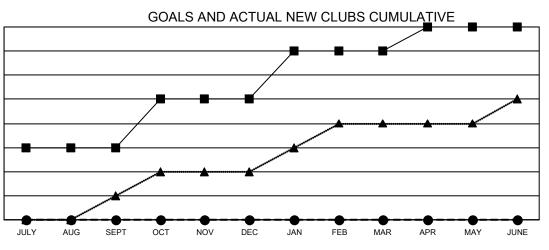

- ■ - CURRENT YEAR GOALS FOR NEW CLUBS

- - CURRENT YEAR ACTUAL NEW CLUBS

▲ - LAST YEAR ACTUAL NEW CLUBS