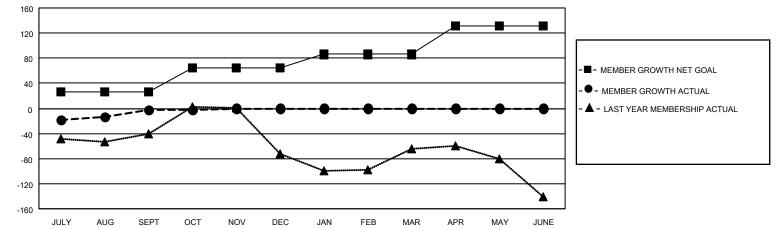

## GOALS AND ACTUAL MEMBERS CUMULATIVE

| DROPPED CLUBS: 1 |     | 48 CLUBS OF 200 ADDED 1 OR<br>MORE NEW MEMBERS | GENDER DISTRIBUTION               |                |  |
|------------------|-----|------------------------------------------------|-----------------------------------|----------------|--|
|                  |     | MORE NEW MEMBERS                               | MALE                              | 2,731 (62.82%) |  |
|                  |     |                                                | FEMALE                            | 1,613 (37.11%) |  |
| DROPPED MEMBERS  |     |                                                | NON BINARY                        | 0 (0.00%)      |  |
| DECEASED         | 19  |                                                | PREFER NOT TO ANSWER 3 (0.07%)    |                |  |
| CLUB CANCELLED   | 0   |                                                | TOTAL FAMILY UNIT MEMBERS         | 784            |  |
| OTHER            | 107 | CLICK HERE FOR CUMULATIVE                      | TOTAL FAMILY UNIT MEMBERS         | 704            |  |
| TOTAL            | 126 | MEMBERSHIP DATA                                | FAMILY MEMBERS PAYING HAL<br>DUES | F 407          |  |
|                  |     |                                                |                                   |                |  |